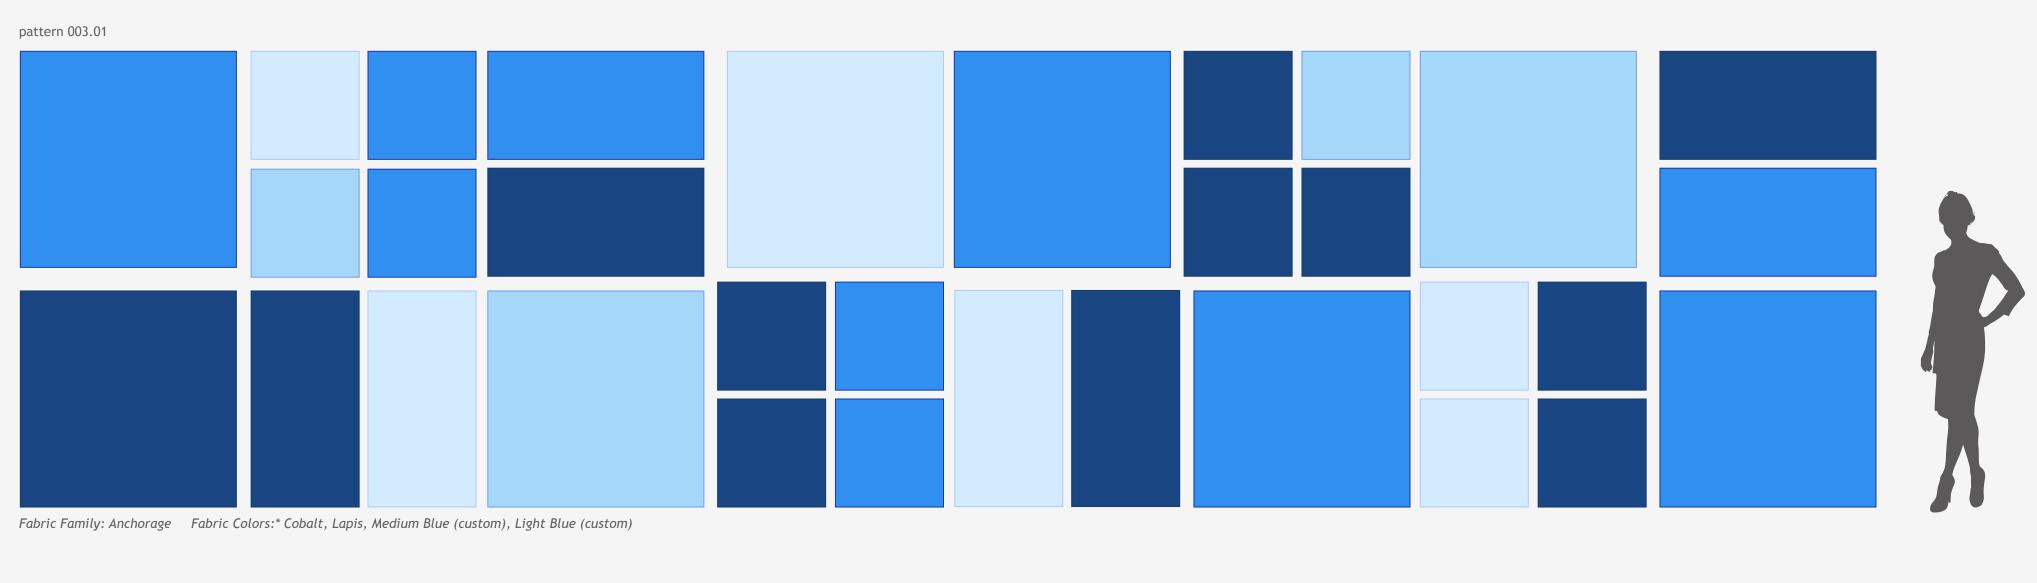

## pattern 003.02 Fabric Family: Anchorage Fabric Colors:\* Sunshine, Birch, Vanilla, Straw pattern 003.05 pattern 003.03 Fabric Family: Anchorage Fabric Colors:\* Green Apple, Birch, Eucalyptus Fabric Family: Anchorage Fabric Colors:\* Quarry Blue, Thistle, Slate pattern 003.04 pattern 003.06 Fabric Family: Anchorage Fabric Colors:\* Waterfall, Birch, Vanilla Fabric Family: Anchorage Fabric Colors:\* Angora, Fossil, Sunshine, Goose