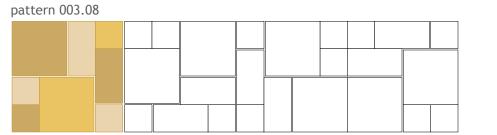

pattern 003.07

Fabric Family: Anchorage Fabric Colors:\* Angora, Onyx, Graphite, Henna

Fabric Family: Anchorage Fabric Colors:\* Straw, Vanilla, Sunshine

pattern 003.09

Fabric Family: Anchorage Fabric Colors:\* Wiolf, Slate, Eucalyptus, Green Apple, Asteroid