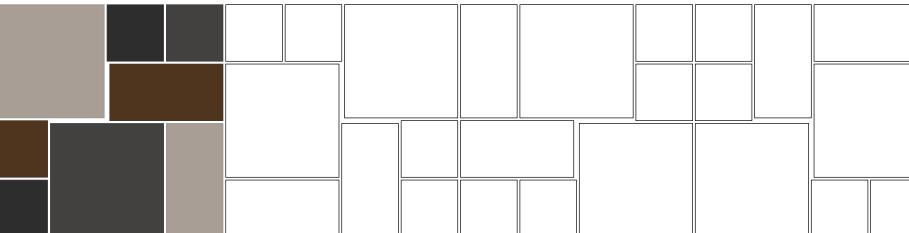

pattern 003.07

Fabric Family: Anchorage Fabric Colors:\* Angora, Onyx, Graphite, Henna

Fabric Family: Anchorage Fabric Colors:\* Straw, Vanilla, Sunshine

pattern 003.09

Fabric Family: Anchorage Fabric Colors:\* Wiolf, Slate, Eucalyptus, Green Apple, Asteroid