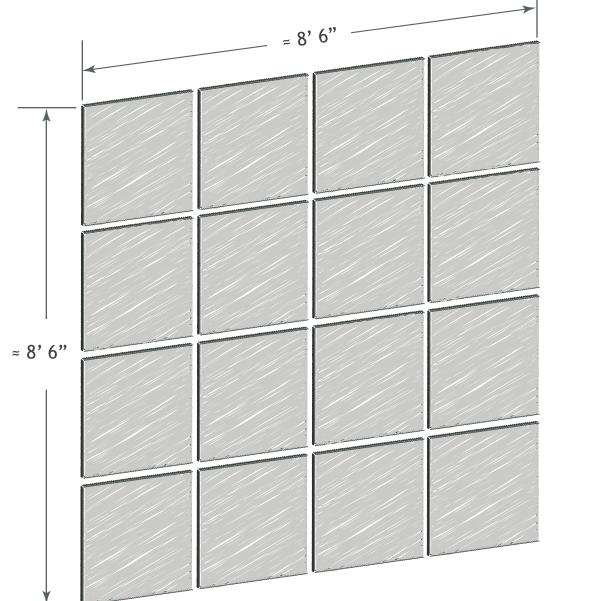

pattern name - Pixel pattern number • 002







2' x 2'

## soundproof@W.com

Soft Sound® Acoustic Panel Pattern Card

## Pixel





## pattern 002.01



Fabric Family: Anchorage Fabric Colors:\* Birch, Vanilla, Sunshine



Fabric Family: Anchorage Fabric Colors:\* Green Olive, Eucalyptus, Green Apple, Cumin



Fabric Family: Anchorage Fabric Colors:\* Birch, Pumpkin

1.866.949.9269

# pattern 002.04

pattern 002.05



Fabric Family: Anchorage Fabric Colors:\* Green Apple, Eucalyptus, Fossil, Birch

## \* The fabric colors are approximate representations. Please refer to the fabric charts for actual colors.



Fabric Family: Anchorage Fabric Colors:\* Angora, Graphite, Onyx, Henna



Fabric Family: Anchorage Fabric Colors:\* Goldenrod, Pumpkin, Straw, Henna, Amber



Fabric Family: Anchorage Fabric Colors: \* Midnight, Wolf, Thist