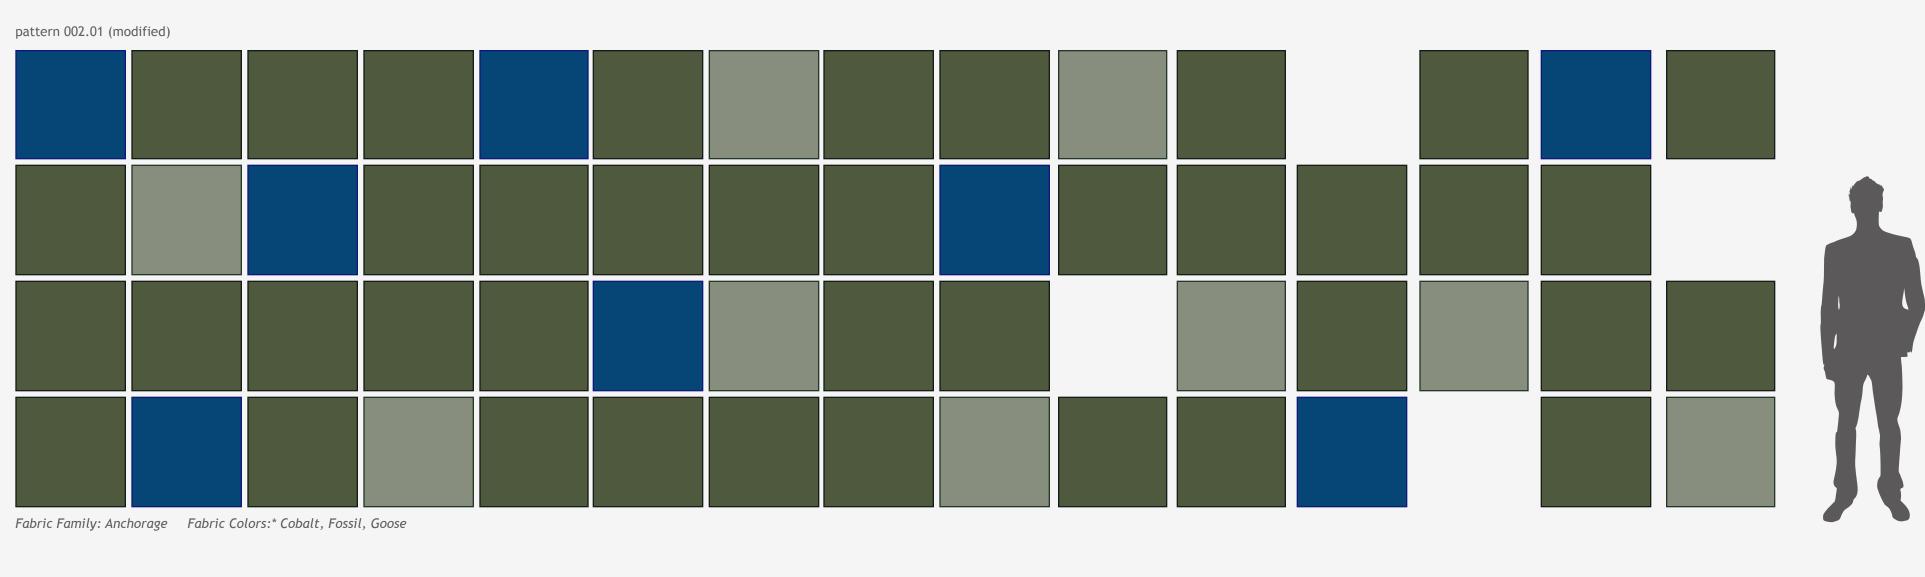

## pattern 002.01

Fabric Family: Anchorage Fabric Colors:\* Birch, Vanilla, Sunshine

Fabric Family: Anchorage Fabric Colors:\* Green Olive, Eucalyptus, Green Apple, Cumin

Fabric Family: Anchorage Fabric Colors:\* Birch, Pumpkin