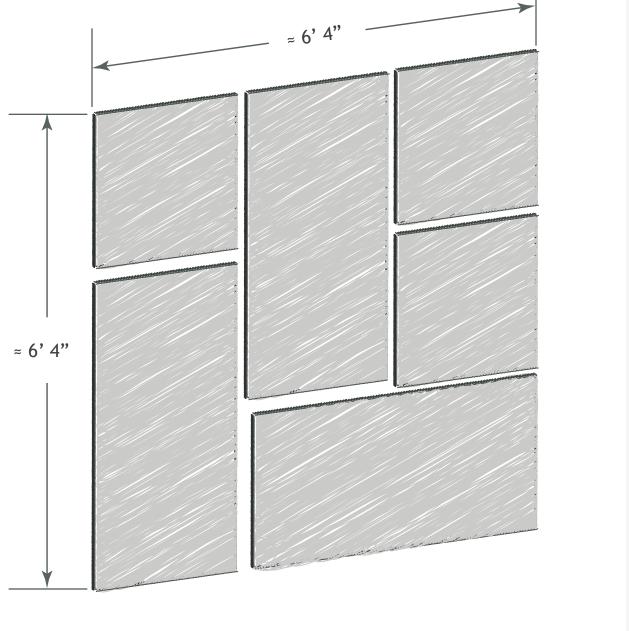

## Solo

Soft Sound® Acoustic Panel Pattern Card

pattern 001.07

pattern 001.08

pattern 001.09

Fabric Family: Anchorage Fabric Colors:\* Pumpkin, Sunshine, Geranium

Fabric Family: Anchorage Fabric Colors:\* Goose, Sunshine, Asteroid