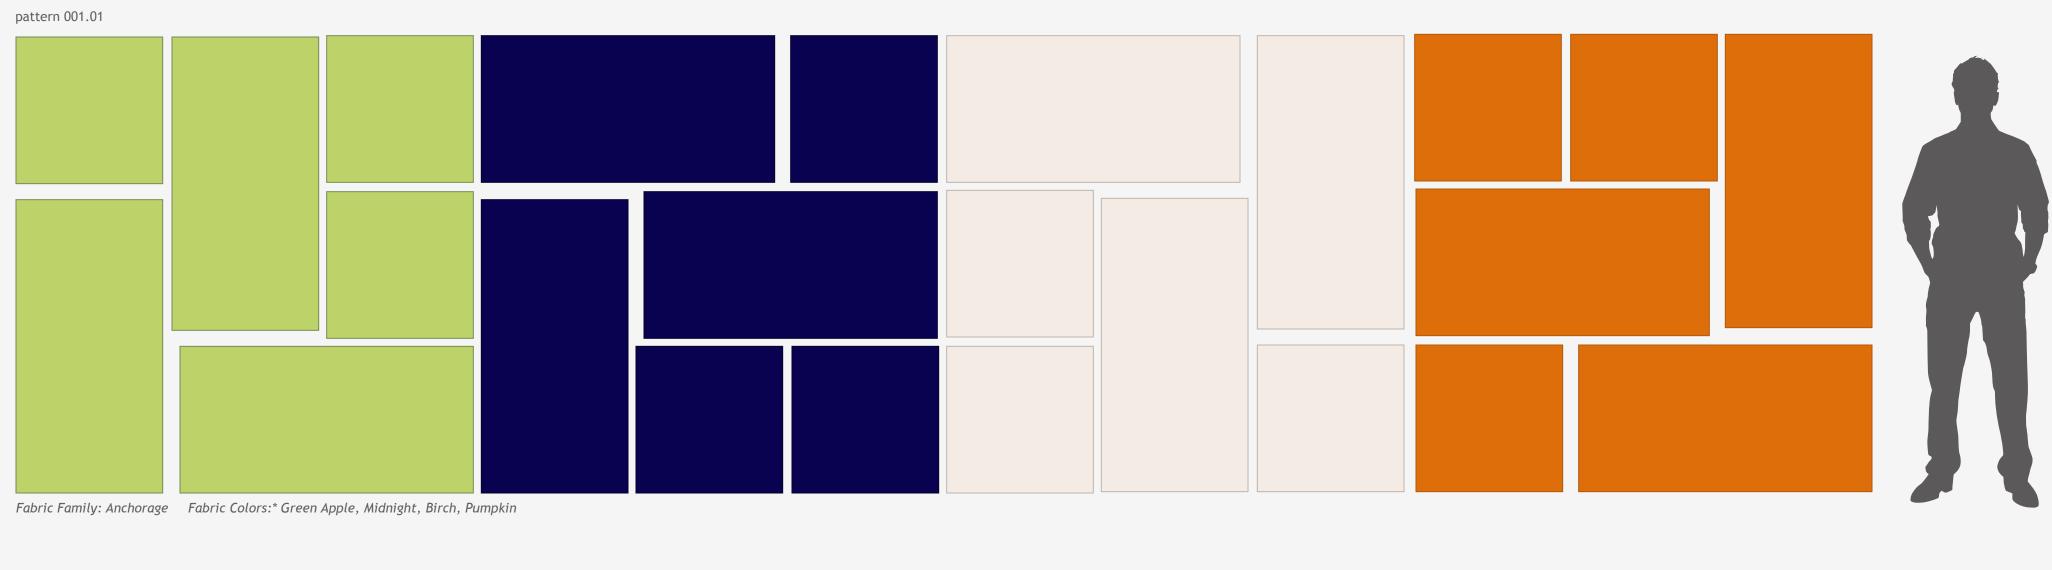

## Solo

Soft Sound® Acoustic Panel Pattern Card

pattern 001.07

pattern 001.08

pattern 001.09

Fabric Family: Anchorage Fabric Colors:\* Pumpkin, Sunshine, Geranium

Fabric Family: Anchorage Fabric Colors:\* Goose, Sunshine, Asteroid