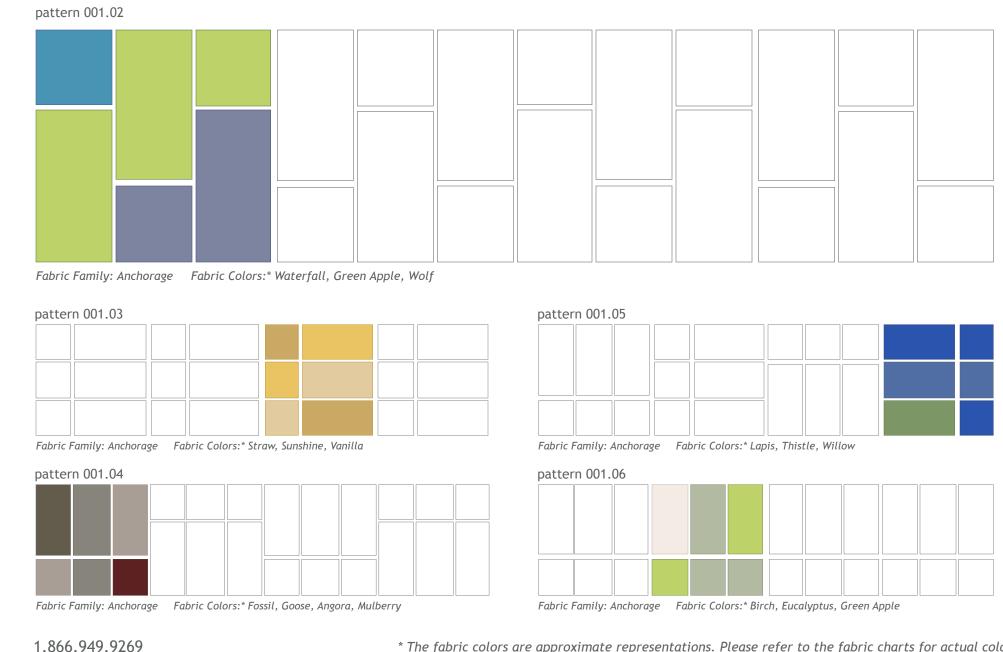

## Solo

Soft Sound® Acoustic Panel Pattern Card

pattern 001.07

pattern 001.08

pattern 001.09

Fabric Family: Anchorage Fabric Colors:\* Pumpkin, Sunshine, Geranium

Fabric Family: Anchorage Fabric Colors:\* Goose, Sunshine, Asteroid

Fabric Family: Anchorage Fabric Colors:\* Midnight, Quarry Blue, Slate