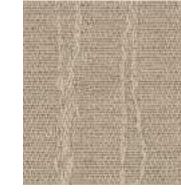

Meringue 031

Sunset 030

Vapor 060

Bluff 040

**Beach Glass** 032

Dove 081

Seal 080