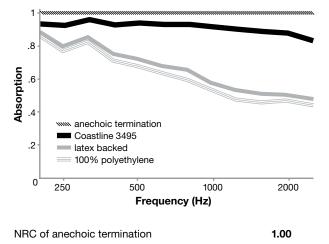

# **Acoustical Performance**

The plot below summarizes impedance tube measurements of absorption of an anechoic termination and various fabrics in front of the anechoic termination.

#### **Acoustical Performance for Panel Applications** (ISO 10534-2)

| NRC of fabric in front of anechoic termination | .90 |
|------------------------------------------------|-----|
|                                                | .30 |