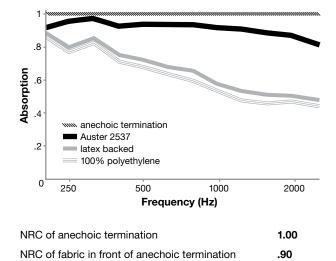

## **Acoustical Performance**

The plot below summarizes impedance tube measurements of absorption of an anechoic termination and various fabrics in front of the anechoic termination.

**Acoustical Performance for Panel Applications** (ISO 10534-2)