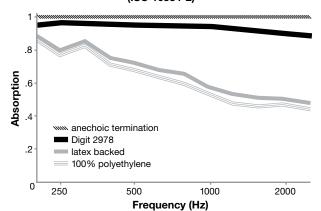

#### **Acoustical Performance**

The plot below summarizes impedance tube measurements of absorption of an anechoic termination and various fabrics in front of the anechoic termination.

#### **Acoustical Performance for Panel Applications** (ISO 10534-2)

| NRC of anechoic termination                    | 1.00 |
|------------------------------------------------|------|
| NRC of fabric in front of anechoic termination | .95  |