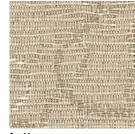

# Lily Pad 2318

Driftwood 030

Cement 060

**Squash** 051

**Latte** 020

Acoustic