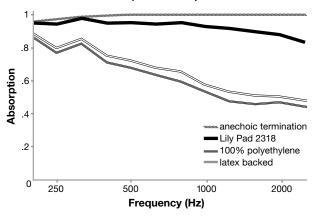

## **Acoustical Performance**

The plot below summarizes impedance tube measurements of absorption of an anechoic termination and various fabrics in front of the anechoic termination.

#### **Acoustical Performance for Panel Applications** (ISO 10534-2)

NRC of anechoic termination 1.00

NRC of fabric in front of anechoic termination .95