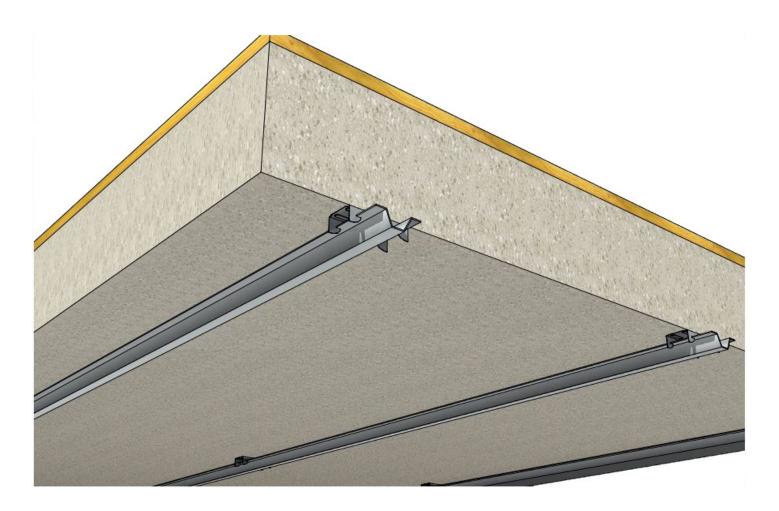

## **Resilmount Direct Fixing Furring Channel**

The Resilmount Direct Fixing Furring Channel is designed for use with various framing designs and applications. The Resilmount Direct Fixing Furring Channel limits the connection points between the gypsum board and the structure in walls and ceilings. The Resilmount Direct Fixing Furring Channel has been acoustically tested in wall systems and adds the assurance that your projects acoustical performance will improve drastically.