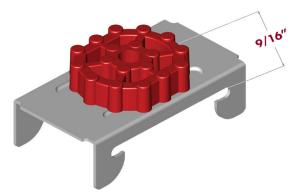

## **Resilmount Direct Fixing Furring Channel**

The Resilmount Direct Fixing Furring Channel is designed for use with various framing designs and applications. The Resilmount Direct Fixing Furring Channel limits the connection points between the gypsum board and the structure in walls and ceilings. The Resilmount Direct Fixing Furring Channel has been acoustically tested in wall systems and adds the assurance that your projects acoustical performance will improve drastically.