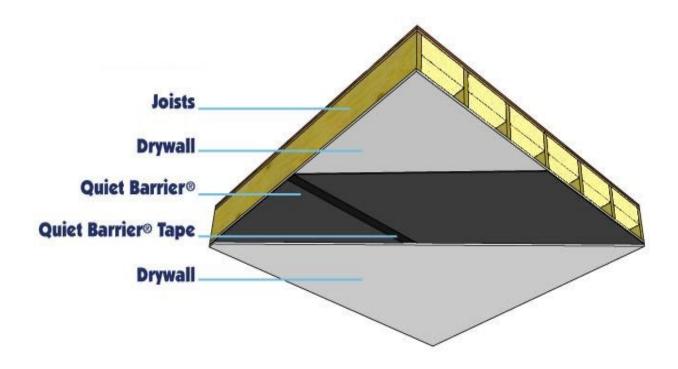

# **GOOD Existing Ceiling Soundproofing Assembly**

This assembly will improve the noise blocking performance of ceilings that already exists. Use this assembly to reduce minimal amounts of airborne noise transfer between two rooms separated by a ceiling/floor assembly. This type of construction will reduce sounds like people talking and TV/Stereo at low volumes.

#### Instructions / Details

- 1. Use a stud finder to locate the joists within the ceiling. Mark the joists with a chalk line.
- 2. Lay the ½ inch drywall face down on to a clean dry surface. Apply a ¼ inch bead PL Construction Adhesive around the perimeter of the backside of the drywall. Apply the adhesive approximately 2 inches from the edge of the drywall. Create an X pattern corner to corner and place a few 1 inch "globs" of glue with the field.
- Place the Quiet Barrier® material onto the back side of the drywall. To ensure good contact with the adhesive, use a hand roller to apply pressure. Let the adhesive cure for 24 hours before installation.
- 4. Attach the drywall / Quiet Barrier® composite with 2 inch coarse thread drywall screws. Be sure the screws penetrate the joists within the wall assembly. Screws should be placed 8 to 12 inches apart.
- 5. Leave a ¼ inch gap between the new layer of gypsum board and all adjoining wall, ceiling and floor surfaces.
- 6. Fill the ¼ inch gap with OSI® Pro-Series® SC-175™ Acoustical Sound Sealant.
- 7. Finish the gypsum board using common industry standards.

Note: For increased performance add another layer of 5/8 inch Type X Gypsum board.